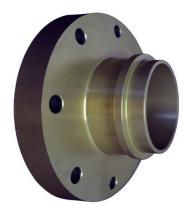

# Description

The flange to male split clamp adapter connects female split clamp end fittings to 150 pound flanges. Hydrasearch

To be used with aluminum split clamps.