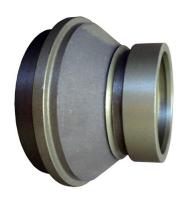

# **Description**

The female split clamp to male split clamp adapter connects various size male and female split clamp end fittings. Hydrasearch

To be used with aluminum split clamps.