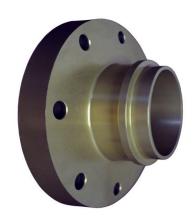

# **Description**

The flange to male split clamp adapter connects female split clamp end fittings to 150 pound flanges. Hydrasearch

To be used with aluminum split clamps.