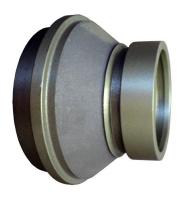

# Description

The female split clamp to male split clamp adapter connects various size male and female split clamp end fittings. Hydrasearch

To be used with aluminum split clamps.