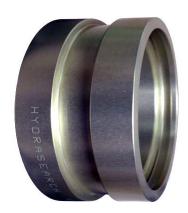

# **Description**

The female split clamp to female split clamp adapter provides a 4? or 6? connection for male split clamp end fittings to male split clamp end fittings. Hydrasearch

To be used with aluminum split clamps.