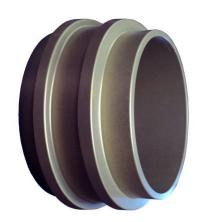

## **Description**

The male split clamp to male split clamp adapter provides a 4? or 6? connection for female split clamp end fittings to female split clamp end fittings. Hydrasearch

To be used with aluminum split clamps.