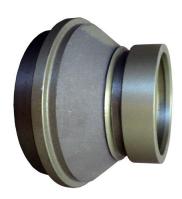

# **Description**

The female split clamp to male split clamp adapter connects various size male and female split clamp end fittings. Hydrasearch

To be used with aluminum split clamps.