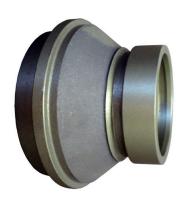

# **Description**

The female split clamp to male split clamp adapter connects various size male and female split clamp end fittings. Hydrasearch

To be used with aluminum split clamps.