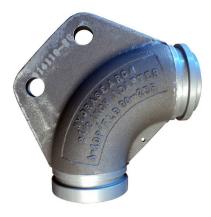

## Description

The 2-1/2? 90° elbow adapter is a male to female split clamp adapter that mates with the 2-1/2? breakaway coupling and is secured to the receiving ship. earch

To be used with aluminum split clamps.

Order A-ADP1-ELB-90-25R to include o-ring and split clamp.