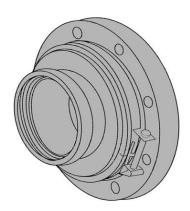

## **Description**

The modified swivel flange adapter connects 4? male split clamp end fittings to 150 pound ANSI flanges. The advantage of this type of adapter is that the same nipple can be used to make flange connections in multiple sizes.

A modified split clamp is used to secure the flange to the nipple, and is included in the assembly. A regular aluminum split clamp is used to provide the 4? connection to another fitting. The aluminum split clamp is not included in the assembly.