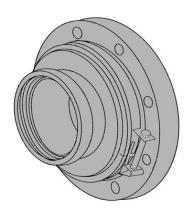

## **Description**

The modified swivel flange adapter connects 6? male split clamp end fittings to 150 pound ANSI flanges. The advantage of this type of adapter is that the same nipple can be used to make flange connections in multiple sizes.

A modified split clamp is used to secure the flange to the nipple, and is included in the assembly. A regular aluminum split clamp is used to provide the 6? connection to another fitting. The aluminum split clamp is not included in the assembly.