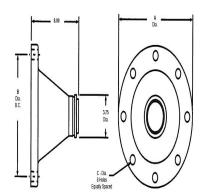

# **Description**

The flange to male split clamp adapter connects 7 or 8 inch 150 pound flanges to 2-1/2? female split clamp end fittings. Hydrasearch

To be used with aluminum split clamps.

# PA DIMENSION-C-IN

1. '0.88

## PA FLANGE-SIZE-IN

1. '7