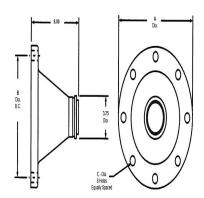

# **Description**

The flange to male split clamp adapter connects 7 or 8 inch 150 pound flanges to 2-1/2? female split clamp end fittings. Hydrasearch

To be used with aluminum split clamps.

#### PA DIMENSION-C-IN

1. '0.94

## PA FLANGE-SIZE-IN

1. '8