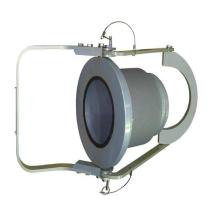

# **Description**

The probe sleeve retractor is used for draining fuel from the rig with probe installed, for conducting the pre-operational inspection of the sleeve valve, or for retracting the sleeve valve to provide Hydrasearch access when replacing the probe nose seal.