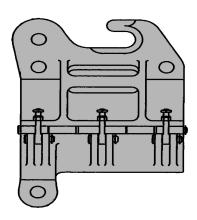

# **Description**

The 4? clamp type riding line fitting clamps outside of a 4? pigtail hose and provides an attachment point for the inhaul line. Hydrasearch