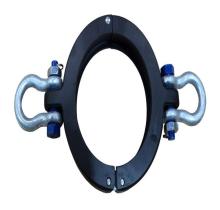

## Description

The support collar is designed to fit around the split clamp that connects a male and female hose coupling. One of its ear shackles attaches to an anchor while the other attaches to a float. The collars are used to support a hose assembly running from sea to shore. Hydrasear