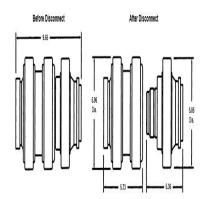

# **Description**

The 2-1/2? automatic disconnect coupling consists of a coupling body which separates into two halves with closure valves in each to prevent spillage. It is used with the 2-1/2? F.A.S. hose rigs to provide an automatic disconnect with fuel shutoff when tensile loads on the rig exceed 500 Hydrasear pounds.