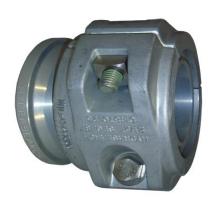

A-CPL/HOS-25FS-S81 – Couplings – 2-1/2? Hose, Female Split (Segmental '81™)

# **Description**

MIL-C-24356

The 2-1/2? female split hose coupling provides a termination for the fueling hose that can be attached to additional couplings, adapters or fittings.

To be used with aluminum split clamps