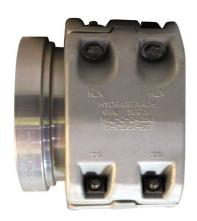

# **Description**

MIL-DTL-24356

The 4?, 6?, and 7? female split couplings provide a termination for the fueling hose that can be attached to additional couplings, adapters, or fittings.

To be used with aluminum split clamps.