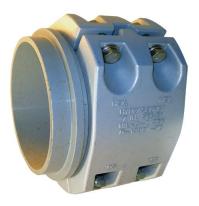

# MIL-C-24356

The 4?, 6? and 7? male split hose couplings provide termination for the fueling hose that can be attached to addition couplings, adapters or fittings.

To be used with aluminum split clamps.