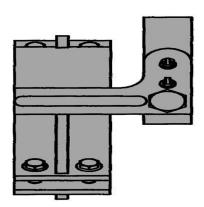

# **Description**

The Robb coupling quick trip device is connected to the female half of the Robb coupling and provides a faster means of connecting or releasing the Robb coupling assembly. Hydrasearch