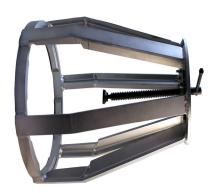

## **Description**

The probe relatching tool is an aluminum fabrication with a threaded spindle in the top. It works in the same manner as a bearing puller and resets the probe locking mechanisms. It is also used to Hydrasearch conduct pre-operational inspection of the probe.