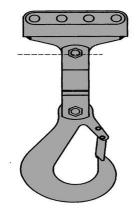

## Description

The cargo hook, stream trolley adapter assembly is used with the heavy or lightweight highline trolley for the transfer of stores or cargo.

Assembly includes adapter, cargo safety hook swivel, and cargo safety hook. Hydrasea