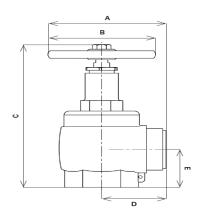

## PA DIMENSION-C-CLOSED-IN

1. '6.8

## PA DIMENSION-C-OPEN-IN

1. '7.78

#### PA DIMENSION-D-IN

1. '2.25

## PA DIMENSION-E-IN

1. '1.81

## **PA SIZE-IN**

1. '1.5