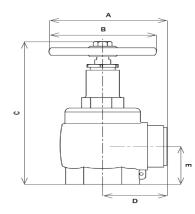

## **PA DIMENSION-C-CLOSED-IN**

1. '9

## **PA DIMENSION-C-OPEN-IN**

1. '10.72

## **PA DIMENSION-D-IN**

1. '3.19

#### PA DIMENSION-E-IN

1. '2.59