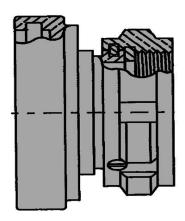

# **Description**

The female split clamp to female hose thread swivel adapter connects male threaded fittings to 4? Hydrasearch male split clamp fittings.