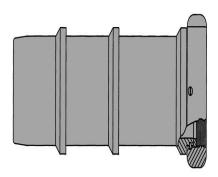

# **Description**

MIL-H-17505

The female pigtail hose coupling is a built in nipple which is utilized with the 4? pigtail hose assembly.

Gasket included with assembly.