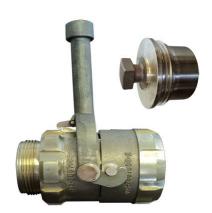

# **Description**

The quick release coupling consists of a coupling body that separates into two halves when the hand operated releasing handle is activated. The coupling provides a quick release termination for Hydrasearch the 4? and 2-1/2? fueling hose.