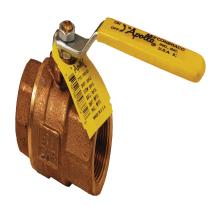

BBV125FP - Domestic Full Port Ball Valve 1-1/4?

# **Description**

Full port Adjustable packing Hydrasearch Blow-out proof stem Vaccum service to 29 inches Hg

# **PA CONSTRUCTION**

1. Machined solid chrome-plated ball RPTFE seats and stem packing Bronze casting