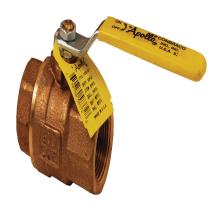

BBV75FP - Domestic Full Port Ball Valve 3/4?

# **Description**

Full port Adjustable packing Hydrasearch Blow-out proof stem Vaccum service to 29 inches Hg

# **PA CONSTRUCTION**

1. Machined solid chrome-plated ball RPTFE seats and stem packing Bronze casting

#### **PA MATERIAL**

1. Bronze castingMachined solid chrome plated ball