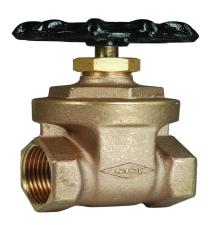

# **Description**

For use with non-shock cold water, oil or gas Adjustable packing nut Hydrasearch Non-rising stem

## PA CONSTRUCTION

1. Brass Iron handwheel Threaded bonnet Integral seat Solid wedge disc