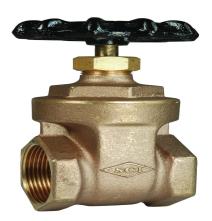

# **Description**

For use with non-shock cold water, oil or gas Adjustable packing nut Hydrasearch Non-rising stem

## PA CONSTRUCTION

1. Brass Iron handwheel Threaded bonnet Integral seat Solid wedge disc

## **PA MATERIAL**

1. BrassIron handwheel