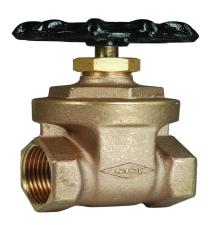

BGV150 - Gate Valve 1-1/2?

# **Description**

For use with non-shock cold water, oil or gas Adjustable packing nut Hydrasearch Non-rising stem

## PA CONSTRUCTION

1. Brass Iron handwheel Threaded bonnet Integral seat Solid wedge disc