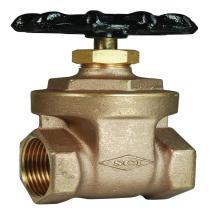

# Description

For use with non-shock cold water, oil or gas Adjustable packing nut Non-rising stem

## **PA CONSTRUCTION**

1. Brass Iron handwheel Threaded bonnet Integral seat Solid wedge disc