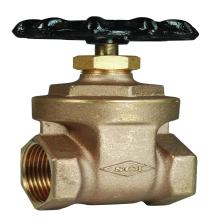

# **Description**

For use with non-shock cold water, oil or gas Adjustable packing nut Hydrasearch Non-rising stem

## PA CONSTRUCTION

1. Brass Iron handwheel Threaded bonnet Integral seat Solid wedge disc

## **PA MATERIAL**

1. BrassIron handwheel