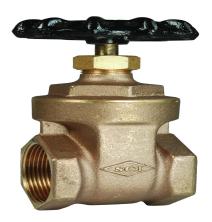

# **Description**

For use with non-shock cold water, oil or gas Adjustable packing nut Hydrasearch Non-rising stem

## PA CONSTRUCTION

1. Brass Iron handwheel Threaded bonnet Integral seat Solid wedge disc

### **PA MATERIAL**

1. BrassIron handwheel