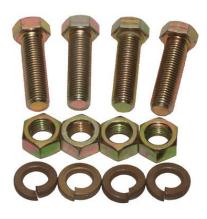

BOLTSET20M – Coupler Flange Bolt Sets – Metric

# Description

Zinc plated steel Metric (Grade 8.8) Hydrasearch Complete assembly with bolts, nuts and lock washers