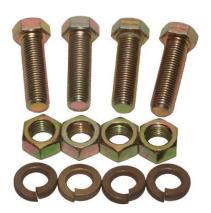

# **Description**

Zinc plated steel Standard (Grade 5) Hydrasearch Complete assembly with bolts, nuts and lock washers

### PA BOLT-SIZE-IN

1. '7/16 in - 20 x 1-1/2

## **PA GRADE**

1. 5

### PA PACKAGE-QUANTITY

1. 4

## PA TORQUE-VALUES-FT-LBS

1. 41