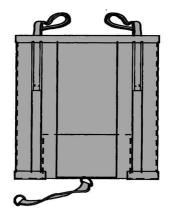

# Description

The canvas cargo bag is a square bottom bag reinforced with cotton webbing, webbing slings and a becket. It is used for underway transfer of material.