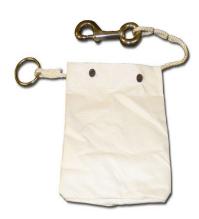

## **Description**

The shot line return bag transfers excess shot line from the delivery ship to the receiving ship, and then transfers all the shot line and projectile back to the delivery ship. Hydrasearch