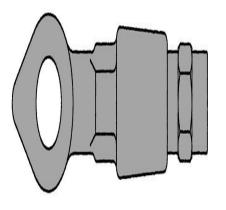

# Description

The eye socket span wire end fitting is a modified standard eye fiege fitting for 0.75? or 0.875? wire rope. It is used with a 5/8? or 0.75? screw pin anchor shackle and a 1? pelican hook to secure the span wire to the receiving shipýs long link when F.A.S. weak links are not available. Hydrasear