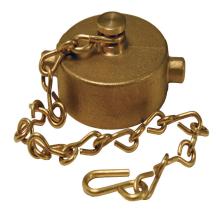

FC200 – Brass Pipe Cap Fitting 2?

# Description

Not intended for pressure applications For debris and thread protection only

## **PA CONSTRUCTION**

1. Pin Lug Chain

#### **PA MATERIAL**

1. Cast Brass