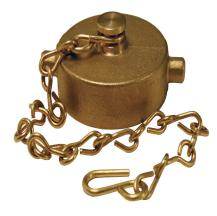

FC600 – Brass Pipe Cap Fitting 6?

## **PA CONSTRUCTION**

1. Pin Lug Chain

#### **PA MATERIAL**

1. Cast Brass

#### PA SIZE-IN

1. '6

## **PA THREAD**

1. National Pipe Straight Hose (NPSH)