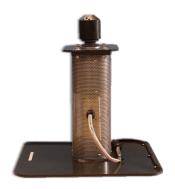

Fountain – Fixed Base Shallow Pond Fountain HOF1000/025/615

## WHY CHOOSE FIXED BASE?

Perfect for smaller water features

- 3 exclusive nozzles specifically for narrow fountains
  Motor:
- Motor:
- 1/3-HP stainless steel
- 7.9 running amps
- 115V or 230V 60 Hz available 3,450 RPMs
- 14/4 UL rated cable