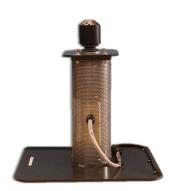

## WHY CHOOSE FIXED BASE?

Perfect for smaller water features

- 3 exclusive nozzles specifically for narrow fountains
  Motor:
- Motor:

1/3-HP stainless steel

7.9 running amps

115V or 230V 60 Hz available 3,450 RPMs

14/4 UL rated cable

Hard-wired power cord requires 15 Amp GFCI breaker

- Extension Tubes allow for 18? 36? depths
- Available with (2) 6-Watt White LED or (3) 3-Watt Color Changing
- 3-Year Warranty