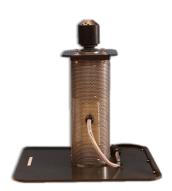

## Fountain – Fixed Base Shallow Pond Fountain HOF1000/100

## WHY CHOOSE FIXED BASE?

Perfect for smaller water features

- 3 exclusive nozzles specifically for narrow fountains
  Motor:
- Motor:

1/3-HP stainless steel

7.9 running amps

115V or 230V 60 Hz available 3,450 RPMs

14/4 UL rated cable

Hard-wired power cord requires 15 Amp GFCI breaker

- Extension Tubes allow for 18? 36? depths
- Available with (2) 6-Watt White LED or (3) 3-Watt Color Changing
- 3-Year Warranty