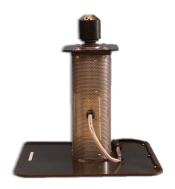

Fountain – Fixed Base Shallow Pond Fountain HOF500/050/615

## WHY CHOOSE FIXED BASE?

Perfect for smaller water features

- 3 exclusive nozzles specifically for narrow fountains
  Motor.
- Motor:
- 1/3-HP stainless steel
- 7.9 running amps
- 115V or 230V 60 Hz available 3,450 RPMs
- 14/4 UL rated cable

Hard-wired power cord requires 15 Amp GFCI breaker

- Extension Tubes allow for 18? 36? depths
- Available with (2) 6-Watt White LED or (3) 3-Watt Color Changing
- 3-Year Warranty

Date 2025/06/04 **Date Created** 2024/10/04 **Meta Fields** Tax Status : none Manage Stock : no Stock Status : instock Sku : HOF500.050.615