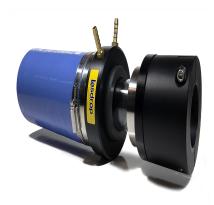

## G-100-178 – 1? Lasdrop Shaft Seal

## **Description**

- 1? Shaft, 1 7/8? Stern tube, Single water injection
- The Gen II uses a 316-marine grade stainless steel spring to provide pressure to the seal surfaces. Together, the spring and seal ring rotate along with the shaft, and remain secured in the Clamp/Pressure housing.
- The Clamp/Pressure housing is secured to the shaft without the use of set crews preventing galling or damage to the shaft.
- Dual u-cup seals rotate on the shaft and are seated inside of the seal ring to prevent the passage of water to this point.