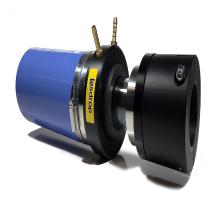

## G-112-214 – 1-1/2? Lasdrop Shaft Seal

## **Description**

- 1 1/2? Shaft, 2 1/4? Stern tube, Single water injection
- The Gen II uses a 316-marine grade stainless steel spring to provide pressure to the seal surfaces. Together, the spring and seal ring rotate along with the shaft, and remain secured in the Clamp/Pressure housing.
- The Clamp/Pressure housing is secured to the shaft without the use of set crews preventing galling or damage to the shaft.
- Dual u-cup seals rotate on the shaft and are seated inside of the seal ring to prevent the passage of water to this point.