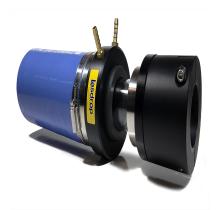

G-112-234 - 1-1/2? Lasdrop Shaft Seal

## Description

- 1 1/2? Shaft, 2 3/4? Stern tube, Single water injection
- The Gen II uses a 316-marine grade stainless steel spring to provide pressure to the seal surfaces. Together, the spring and seal ring rotate along with the shaft, and remain secured in the Clamp/Pressure housing.
- The Clamp/Pressure housing is secured to the shaft without the use of set crews preventing galling or damage to the shaft.
- Dual u-cup seals rotate on the shaft and are seated inside of the seal ring to prevent the passage of water to this point.